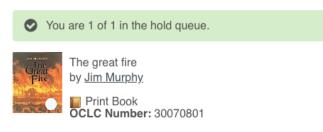

| I want to pick up at *                                                 |            |  |  |
|                           | Main Library                                                           |            |  |  |
|                           | <ul> <li>Dates I need it</li> </ul>                                    |            |  |  |
| Item description(s)/Notes |                                                                        |            |  |  |
|                           |                                                                        | <i>I</i> . |  |  |
|                           | Submit Cancel                                                          |            |  |  |

5. Confirmation of successfully placing a hold.

Place Hold Submitted