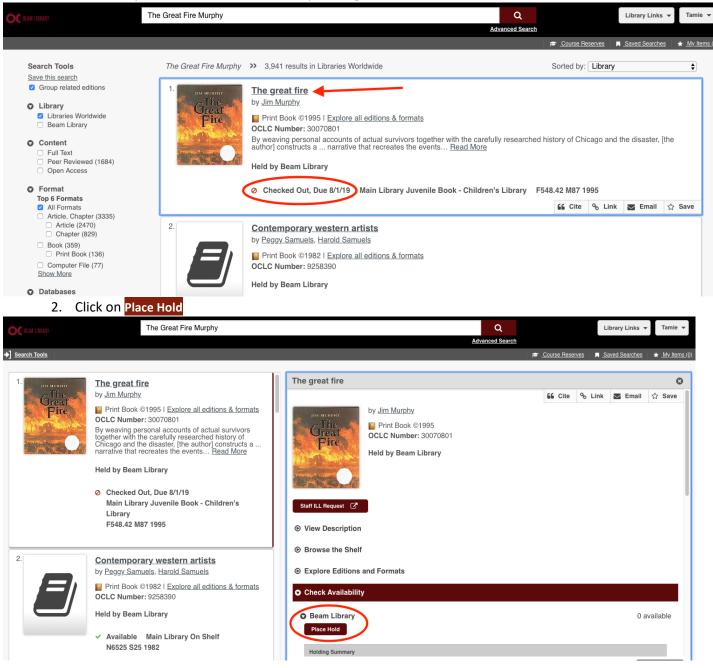

## Need a Book that is Checked Out? PLACE A HOLD

If a Beam Library book is checked out and you want to know when it is returned, PLACE a HOLD on the book (see example below). You will be notified via your OC email address when the book is returned. The book will be reserved for you at the library's circulation desk for seven days. If after that time you have not checked out the book, your hold will be removed and the book will be shelved.

## How to Place a Hold

1. The book you found in the Beam Library catalog is checked out. Click on the book's title.

3. Sign into your account. If it's the first time, you will need to set your password

| SIGN IN                             |  |
|-------------------------------------|--|
| OC Email*<br>kimberly.cannon@oc.edu |  |
| Password*                           |  |
| SIGN IN                             |  |
|                                     |  |
| SET/RESET PASSWORD                  |  |

4. Complete the online form and click on Submit

| Submit a<br>Required *    | Place Hold Request                                                     |            |  |  |
|---------------------------|------------------------------------------------------------------------|------------|--|--|
| <b>1</b> 0 av             | vailable from 1 copy of this title.                                    |            |  |  |
| The<br>Great<br>Fire      | The great fire<br>by Jim Murphy<br>Print Book<br>OCLC Number: 30070801 |            |  |  |
|                           | I need *                                                               |            |  |  |
|                           | Any Copy                                                               | •          |  |  |
|                           | I want it from<br>Main Library Juvenile Book - Children's Library      |            |  |  |
|                           | I want to pick up at *                                                 |            |  |  |
|                           | Main Library                                                           |            |  |  |
|                           | <ul> <li>Dates I need it</li> </ul>                                    |            |  |  |
| Item description(s)/Notes |                                                                        |            |  |  |
|                           |                                                                        | <i>I</i> . |  |  |
|                           | Submit Cancel                                                          |            |  |  |